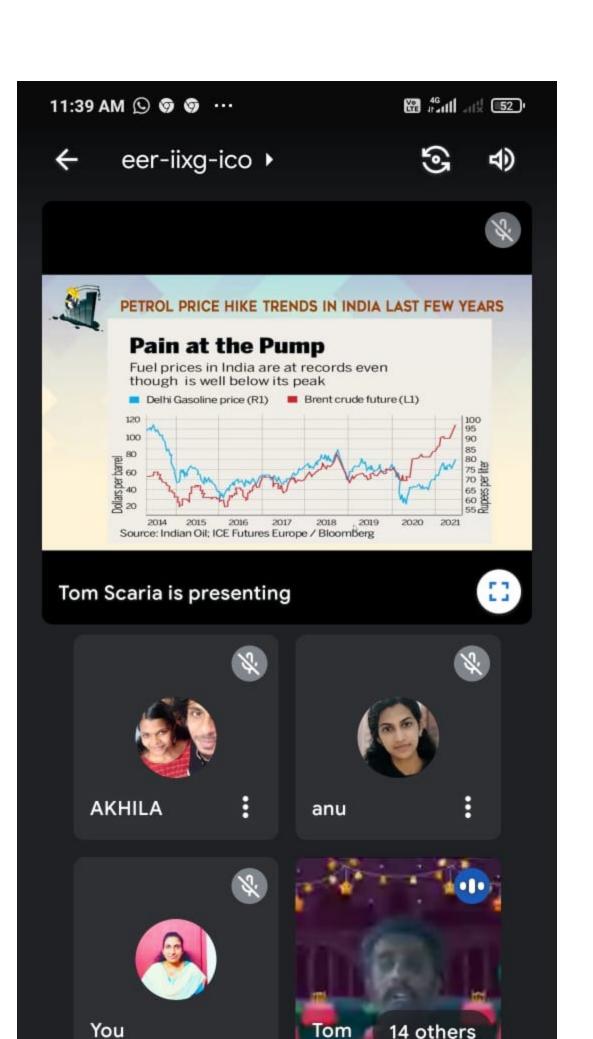

### Winners:

1<sup>st</sup> prize : Tom Mathew & Team
 2<sup>nd</sup> prize : Sulthana Salim & Team

- Rejection of India's call by OPEC for regulating crude prices through a price band.

46 III III III

- Unsolved present issue of payment with Iran, India's second crude oil supplier.
- Absence of reforms to regulate automotive sector.
- Huge tax revenues from import of crude oil.

- >Increase in number of vehicles.
- Use of vehicles even for short distances.
- -Huge loss of fuel due to keeping engines on at traffic.
- Poor R&D in automotive sector.

### Tom Scaria is presenting

- Deficit Financing

Increase in Money Supply