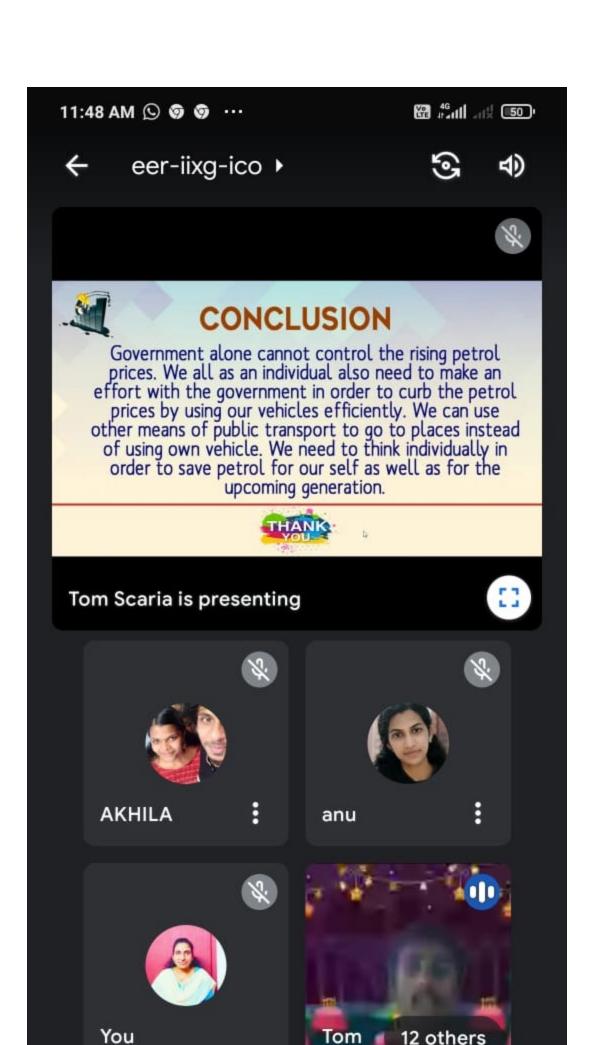

ed on an intra departmental basis. 15 students actively participated in the final round with great thrill. Cash prizes was awarded to winners

### Winners:

1<sup>st</sup> prize : Tom Mathew & Team
 2<sup>nd</sup> prize : Sulthana Salim & Team













- Rejection of India's call by OPEC for regulating crude prices through a price band.

46 III III III

- Unsolved present issue of payment with Iran, India's second crude oil supplier.
- Absence of reforms to regulate automotive sector.
- Huge tax revenues from import of crude oil.

- >Increase in number of vehicles.
- Use of vehicles even for short distances.
- -Huge loss of fuel due to keeping engines on at traffic.
- Poor R&D in automotive sector.

### Tom Scaria is presenting

- Deficit Financing

Increase in Money Supply















# ← About this call

|            | People            | Information |     |  |
|------------|-------------------|-------------|-----|--|
|            | anu baby          | 12.         | :   |  |
|            | Ariya sabu        | 2.          | :   |  |
|            | ASWINRAJ PR       | 2.          | :   |  |
| A          | Athulya Mathew    | 12.         | :   |  |
| The second | Dona Biju         | 12.         | :   |  |
| Q.         | Jismol George     | 12.         | :   |  |
|            | Libin Joseph      | 12.         | :   |  |
| •          | Manju Shibu       | 12.         | :   |  |
|            | Meenu Manoj       | 12.         | :   |  |
| <b>(3)</b> | Nandhakumar Vidhu | 12.         | :   |  |
|            |                   |             | 101 |  |

Reema James

sulthan