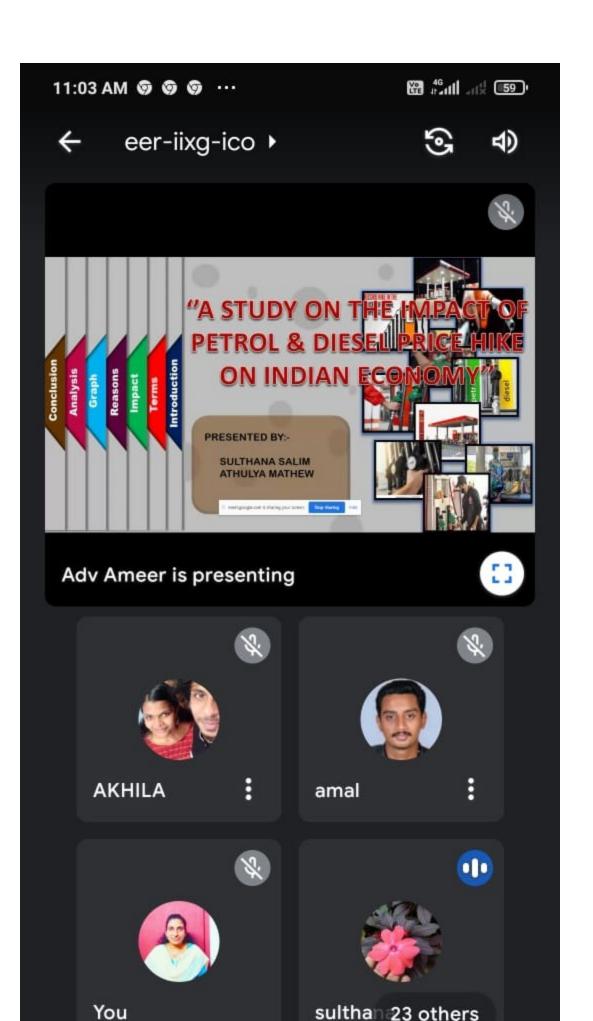

# REPORT ON POWER POINT PRESENTATION COMPETITION

On 17<sup>th</sup> september 2021 at 11.00 AM. The PG department of Commerce in association with IQAC, Mar Sleeva College of Arts and Science, Murickassery conducted a powerpoint presentation competition via google meet. The objective of the programme was to improve the technical skills of the students in terms of preparing slides and presentations. The programme was conducted on an intra departmental basis. 15 students actively participated in the final round with great thrill. Cash prizes was awarded to winners

### Winners:

1<sup>st</sup> prize : Tom Mathew & Team
 2<sup>nd</sup> prize : Sulthana Salim & Team

- Rejection of India's call by OPEC for regulating crude prices through a price band.

46 III III III

- Unsolved present issue of payment with Iran, India's second crude oil supplier.
- Absence of reforms to regulate automotive sector.
- Huge tax revenues from import of crude oil.